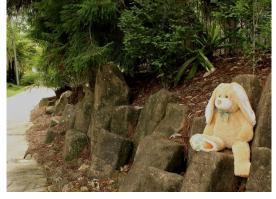

he Botanic Gardens and you can too... Each day of the Easter / school holidays a photo of 'Lop the Rabbit' will appear on Mackay Regional Botanic Gardens **Facebook** page. All you have to do is write down the name / number of the location "Lop" is in and what date did he appear there on Facebook. You can find the location names and map numbers in our Garden's Guide. There are also some names and map numbers on the bottom of the quiz sheet pages to help you along. The images in this quiz are not in the same order as they will appear on Facebook. Why not visit all the places "Lop' appeared and take your photo there and put it on the Facebook page with "Lop". Return your quiz to Botanic Gardens Admin to win some rabbits!







Date:

Where is Lop? Where is Lop? Where is Lop?

Date:

Date:





Where is Lop?

Where is Lop?

Date:

Date:

Where is Lop?

Date

Date

Some hints...
Malta Garden... 26: Coal Garden... 32: Aust South Sea Islander Hut... 2:







Where is Lop?



Where is Lop?

Date:

Date:

Date:









Where is Lop?

Where is Lop?

Where is Lop?

Date:

Date:

Date:





Date:



Where is Lop?

Date:



Where is Lop?

Date:

.....

**Quiz Drawn: Thursday April 7**Return quiz sheets to MRBG Admin.