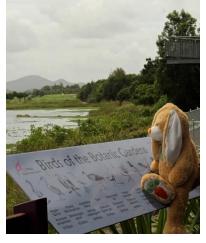

find the location names and map numbers in our Garden's Guide. There are also some names and map numbers on the bottom of the quiz sheet pages to help you along. The images in this quiz are not in the same order as they will appear on Facebook. Why not visit all the places "Lop' appeared and take your photo there and put it on the Facebook page with "Lop". Return your quiz to Botanic Gardens Admin to win some rabbits!







Date:

Where is Lop? Where is Lop? Where is Lop?

Date:

Date:





Where is Lop?

Where is Lop?

Date:

Date:

Where is Lop?

Date

Date

Some hints...
Malta Garden... 26: Coal Garden... 32: Aust South Sea Islander Hut... 2:







Where is Lop?



Where is Lop?

Date:

Date:

Date:









Where is Lop?

Where is Lop?

Where is Lop?

Date:

Date:

Date:





Date:



Where is Lop?

Date:



Where is Lop?

Date:

.....

**Quiz Drawn: Thursday April 7**Return quiz sheets to MRBG Admin.